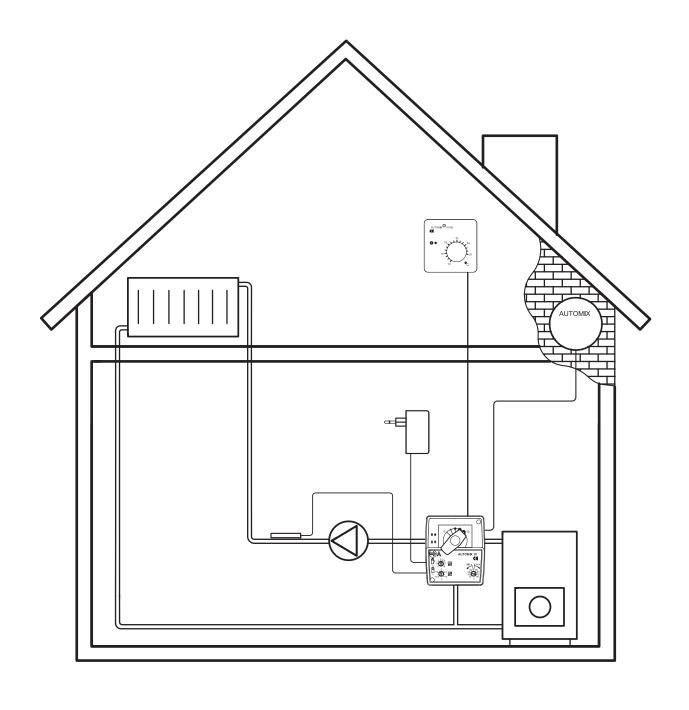

AUTOMIX 10 is an advanced, compact outdoor reset control for hydronic radiator and radiant floor heating applications.

AUTOMIX 10 works continuously and proportionally. Through impulses from the sensors the control resets the supply water temperature as the outdoor temperature changes.

AUTOMIX 10 includes a min. and max. limiter for the supply water temperature and a freeze protection feature. AUTOMIX 10 is delivered factory wired which minimizes installation problems in the field. The main supply and all sensors have plug-in connections. The quick and easy do-it-yourself installation saves on labor charges.

## **AUTOMIX 10 INCLUDES**

- 1. Valve motor AUTOMIX 10 with built-in electronics
- 2. Mounting kit
- 3. Adapter 230/18 VAC 200 mA with 1.7 m wire
- 4. Supply water sensor T1 with 1 m wire
- 5. Outdoor sensor T2 with 15 m wire
- 6. Room sensor AUTOMIX 10 RB with 15 m wire (optional)
- 7. Remote control AUTOMIX 10 RC with 15 m wire (optional)