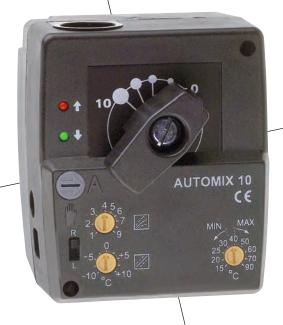

## **AUTOMIX 10**

Heating curve 1-9, stepless

Parallel displacement  $\pm 10^{\circ}\text{C}$  supply water temperature, stepless Min. supply water limiter  $+15^{\circ}\text{C}$  -  $+35^{\circ}\text{C}$  supply water temperature  $+40^{\circ}\text{C}$  -  $+90^{\circ}\text{C}$  supply water temperature Room sensor AM 10 RB  $+12^{\circ}\text{C}$  -  $+27^{\circ}\text{C}$  room temperature  $+12^{\circ}\text{C}$  -  $+6^{\circ}\text{C}$  supply water temperature

Freeze protection  $+15^{\circ}\text{C}$  -  $+35^{\circ}\text{C}$  supply water temperature Manual operation Yes, when necessary

Protection class IP 40

Dimensions  $80 \times 90 \times 93 \text{ mm}$ 

Weight 0.6 kg