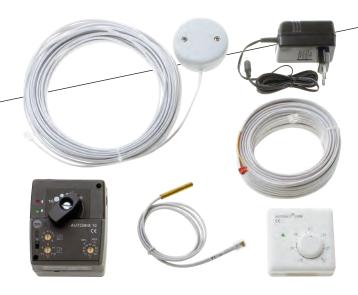

## **AUTOMIX 10 INCLUDES**

- 1. Valve motor AUTOMIX 10 with built-in electronics
- 2. Mounting kit
- 3. Adapter 230/18 VAC 200 mA with 1.7 m wire
- 4. Supply water sensor T1 with 1 m wire
- 5. Outdoor sensor T2 with 15 m wire
- 6. Room sensor AUTOMIX 10 RB with 15 m wire (optional)
- 7. Remote control AUTOMIX 10 RC with 15 m wire (optional)